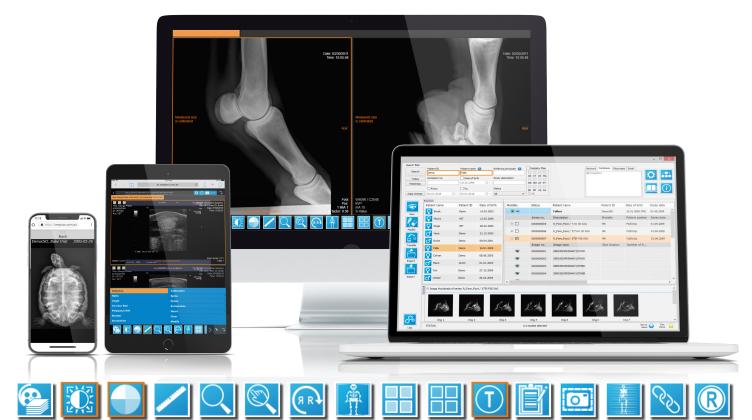

## A PACS SYSTEM THAT ALLOWS ACCESS TO YOUR X-RAYS FROM ANYWHERE, ANY TIME.

#### WORK FROM ANYWHERE

View radiology images from any device with internet connectivity, including mobile phones and tablets.

#### FLEXIBILITY

X-ray, ultrasound, CT, MRI, microscopy, endoscopy, PDF, videos and more...