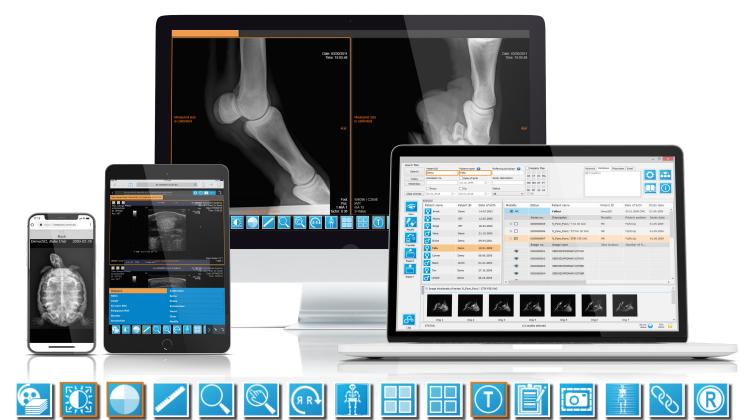

### WORK FROM ANYWHERE

View radiology images from any device with internet connectivity, including mobile phones and tablets.

#### FLEXIBILITY

X-ray, ultrasound, CT, MRI, microscopy, endoscopy, PDF, videos and more...

# Cloud-based PACS storage that won't cost you a fortune.

CenPACS cloud-based PACS storage is used to securely store DICOM medical images from any modality in your practice (e.g. digital X-ray, ultrasound, CT, MRI etc) in the cloud so that images can be accessed from anywhere and on any device with an internet connection (modalities need to have DICOM Send capability).