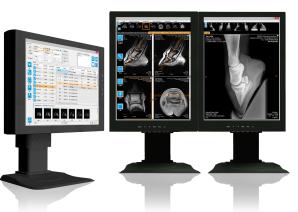

#### **VET-SPECIFIC CLOUD BASED PACS** Store all your Radiology Digital images from any modality in the cloud.

**WEB ACCESS** Viewer includes Vet-Specific tools and structured reporting.

# Cloud-based PACS storage that won't cost you a fortune.

CenPACS cloud-based PACS storage is used to securely store DICOM medical images from any modality in your practice (e.g. digital X-ray, ultrasound, CT, MRI etc) in the cloud so that images can be accessed from anywhere and on any device with an internet connection (modalities need to have DICOM Send capability).