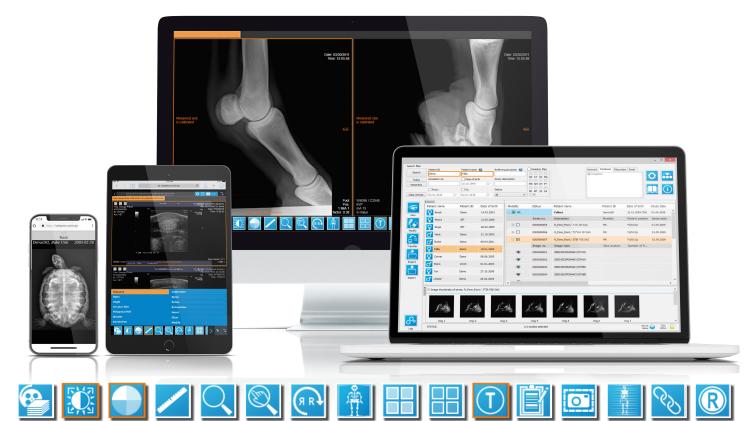

#### **VET-SPECIFIC CLOUD BASED PACS** Store all your Radiology Digital images from any modality in the cloud.

**WEB ACCESS** Viewer includes Vet-Specific tools and structured reporting.

#### WORK FROM ANYWHERE

View radiology images from any device with internet connectivity, including mobile phones and tablets.

#### FLEXIBILITY

X-ray, ultrasound, CT, MRI, microscopy, endoscopy, PDF, videos and more...