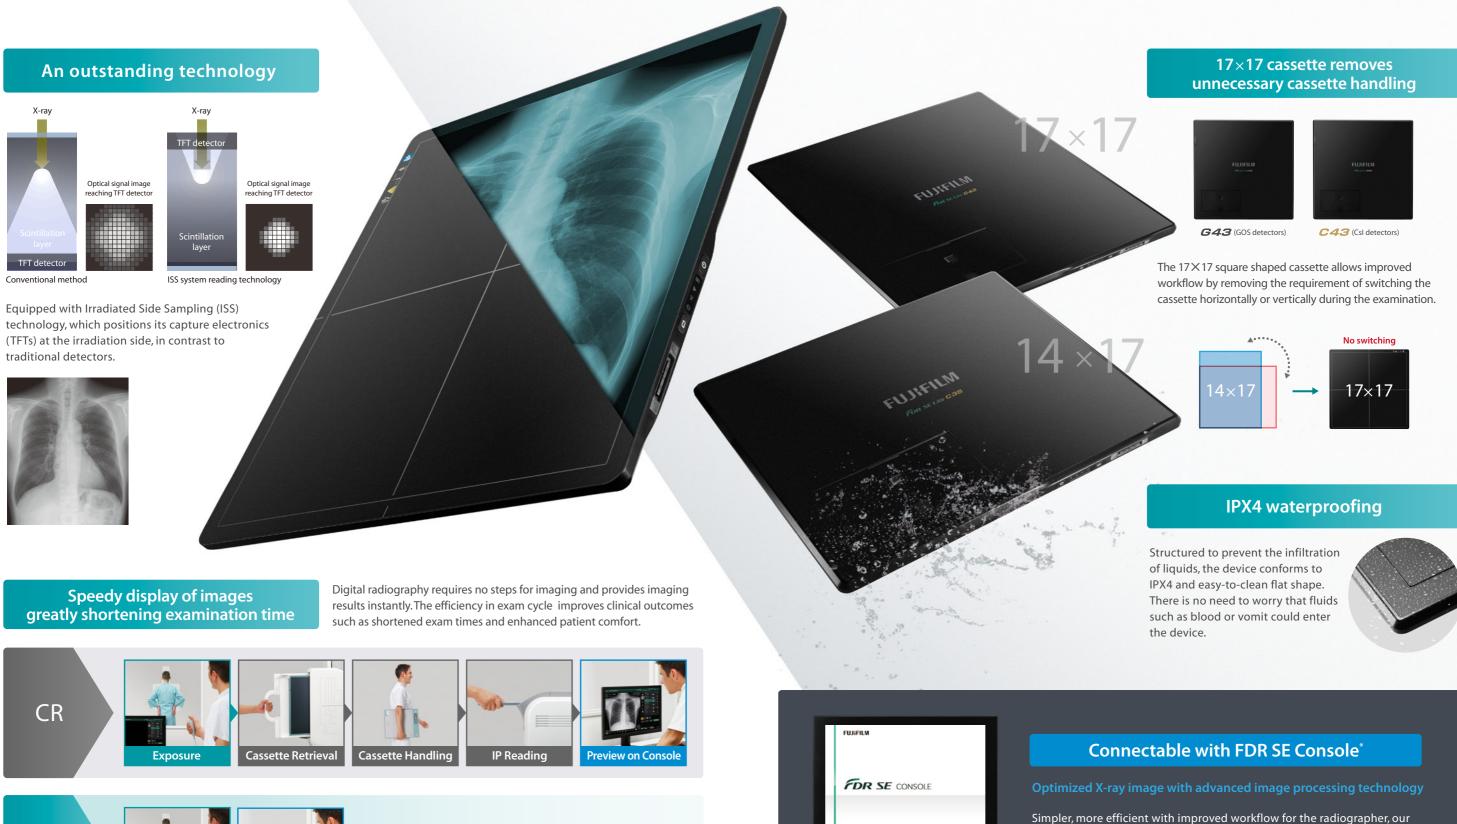

| Approx. 4.0kg<br>(including battery) |

Battery charger, 2 batteries are included in the standard package.

## **Optional parts**







**FUJIFILM Corporation** 

## Simplicity and Efficiency in X-ray imaging



advanced image processing provides high quality image with reduced

\* FDR SE Console (Model name: DR-ID 330CL) is not included in the component of FDR SE Lite Series.

impact for the patients.



**FDR** 



- Instant Image Transfer
- ▶ Quick image check
- ▶ Simple workflow